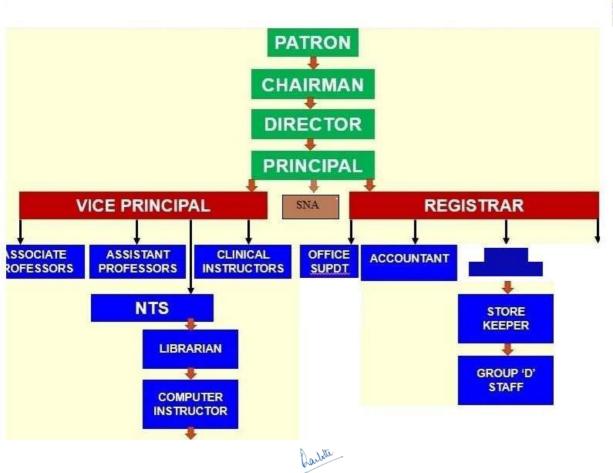

### **BOARD OF GOVERNORS**

PRESIDENT - CHIEF OF THE ARMY STAFF

VICE PRESIDENTS - VCOAS & ALL ARMY CDRS

MEMBERS - AG, EXECUTIVE COMMITTEE

CHAIRMAN, QMG, E-IN-C & DG DC&W

MEMBER SECRETARY - MD AWES

ASST MEMBER - DIR AWES SECRETARY

# BOARD OF ADMINISTRATION (HQ WESTERN COMMAND)

- > PATRON
- > CHAIRMAN
- > MEMBERS

- GOC-IN-C
- CHIEF OF STAFF
  - MG-IC-ADM / MG GS
  - BRIG 'A' / BGS
  - DY JAG
  - COL 'A' / GS
  - > COL 'Q'
  - COL EDN